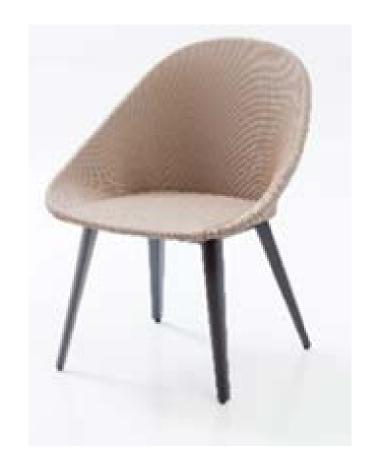

| Item:         | Dinosaur Egg Dining Side Chair                            |
|---------------|-----------------------------------------------------------|
| Item #:       | AC5317B01TEX                                              |
| Dimensions:   | 23 1/4"W x 23 1/4"D x 32 1/4"H x 16 7/8"SH                |
| Weight:       | 12.5 Lbs                                                  |
| Frame:        | Powder coated aluminum with sling                         |
| ALU Finish:   | Color: TBD - Signature Series or Kun ALU only             |
| Sling:        | Color: TBD - Dinosaur Egg sling only                      |
| Seat Cushion: | Loose reticulated quick dry foam with hidden nylon zipper |
| Fabric:       | COM or Sunbrella/Pattern: Canvas/Color: TBD/Grade: A      |
| COM Yardage:  | 1 yard per chair with 54" wide no repeat fabric           |
| Notes:        | Indoor/outdoor use, with nylon foot glides                |