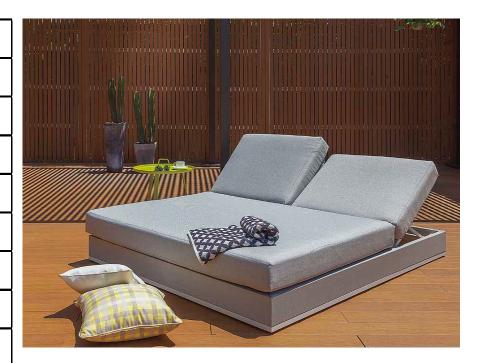

| Item:        | Samui 2 Seater Ocean Bed with Sling Platform Base                     |
|--------------|-----------------------------------------------------------------------|
| Item #:      | AP6101G43TEX                                                          |
| Dimensions:  | 63"W x 74 3/4"D x 6 3/4"H                                             |
| Frame:       | Powder coated aluminum with sling                                     |
| ALU Finish:  | Color: TBD - Signature Series or Kun ALU only                         |
| Sling Base:  | Color: TBD - Signature Series stocked or Batyline ISO sling           |
| Cushion:     | Split back bed cushion with hood attachment, reticulated              |
|              | quick dry foam, knife edge and hidden nylon zipper @ 5" thick         |
| Fabric:      | COM or Sunbrella/Pattern: Canvas/Color: TBD/Grade: A                  |
| COM Yardage: | 9.5 yards per ocean bed with 54" wide no repeat fabric                |
| Notes:       | Indoor/outdoor use, with nylon foot glides, adjustable split back bed |