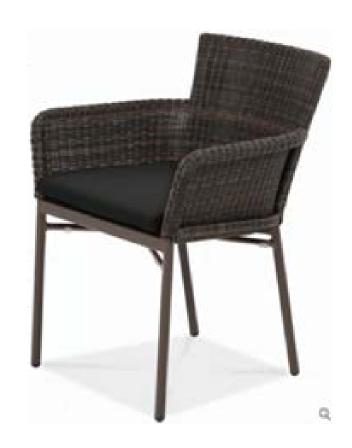

| Item:           | San Diego Dining Arm Chair with Small Loom Round Wicker   |
|-----------------|-----------------------------------------------------------|
| Item #:         | AC5312A04RAT-R                                            |
| Dimensions:     | 23 1/4"W x 23 1/4"D x 31 7/8"H x 16 7/8"SH                |
| Frame:          | Powder coated aluminum with small round wicker            |
| ALU Finish:     | Color: TBD - Signature Series or Kun ALU only             |
| Wicker:         | Color: TBD - 2.2 mm round weave wicker only               |
| <b>Cushion:</b> | Loose reticulated quick dry foam with hidden nylon zipper |
| Fabric:         | COM or Sunbrella/Pattern: Canvas/Color:TBD/Grade: A       |
| COM Yardage:    | 1 yard per seat cushion 54" wide no repeat fabric         |
| Notes:          | Indoor/ outdoor use with nylon foot glides, stackable     |