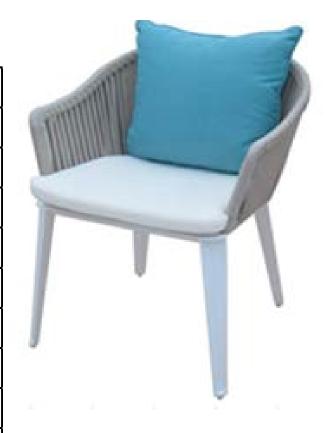

| Item:         | Chiengmai Dining Arm Chair with Rope                      |
|---------------|-----------------------------------------------------------|
| Item #:       | AC5321B04ROP                                              |
| Dimensions:   | 23 1/4"W x 23 1/4"D x 30 3/4"H x 16 7/8"SH x 26"AH        |
| Weight:       | 9 Lbs.                                                    |
| Frame:        | Powder coated aluminum with rope                          |
| ALU Finish:   | Color: TBD - Signature Series or Kun ALU only             |
| Rope:         | Color: TBD - Chiengmai rope only                          |
| Back Pillow:  | 1 Loose back pillow with fiberfill and waterproof lining, |
|               | knife edge and hidden nylon zipper                        |
| Seat Cushion: | Loose Reticulated quick dry foam with hidden nylon zipper |
| Fabric:       | COM or Sunbrella/Pattern: Canvas/Color: TBD/Grade: A      |
| COM Yardage:  | 2 yards per chair with 54" wide no repeat fabric          |
| Notes:        | Indoor/outdoor use, with nylon foot glides                |