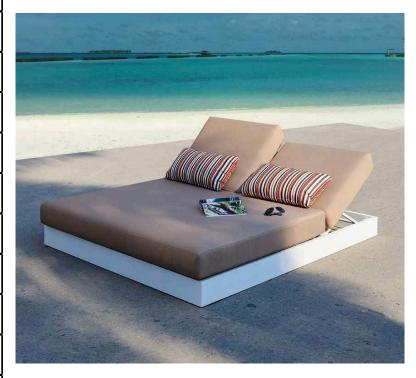

| Item:        | Samui 2 Seater Ocean Bed with Aluminum Platform Base                  |
|--------------|-----------------------------------------------------------------------|
| Item #:      | AP6101G43ALU                                                          |
| Dimensions:  | 70"W x 74 3/4"D x 5 7/8"H - 104 lbs                                   |
| Dimensions:  | 63"W x 74 3/4"D x 5 7/8"H - 84 lbs                                    |
| Frame:       | Powder coated aluminum                                                |
| ALU Finish:  | Color: TBD - Signature Series or Kun ALU only                         |
| Cushion:     | Split back bed cushion with hood attachment, reticulated              |
|              | quick dry foam, knife edge and hidden nylon zipper @ 5" thick         |
| Fabric:      | COM or Sunbrella/Pattern: Canvas/Color: TBD/Grade: A                  |
| COM Yardage: | 70"W - 10 yards per ocean bed with 54" wide no repeat fabric          |
|              | 63"W - 9.5 yards per ocean bed with 54" wide no repeat fabric         |
| Notes:       | Indoor/outdoor use, with nylon foot glides, adjustable split back bed |