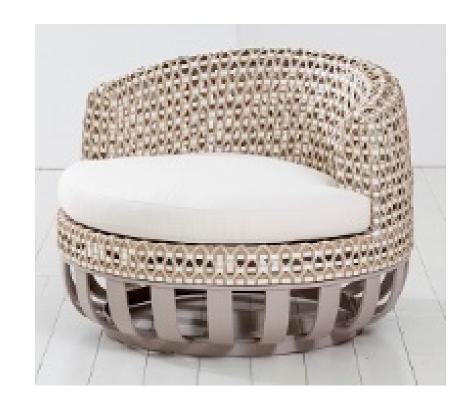

| Item:           | Vase Lounge Arm Chair With Wicker                         |
|-----------------|-----------------------------------------------------------|
| Item #:         | AC5363N10RAT                                              |
| Dimensions:     | 38 1/4"W x 38 1/4"D x 27 1/2"H x 16 1/2"SH                |
| Weight:         | 44 Lbs                                                    |
| Frame:          | Powder coated aluminum with flat weave wicker             |
| ALU Finish:     | Color: TBD - Signature Series or Kun ALU only             |
| Wicker:         | Color: TBD - Vase flat weave wicker only                  |
| <b>Cushion:</b> | Loose reticulated quick dry foam with hidden nylon zipper |
| Fabric:         | COM or Sunbrella/Pattern: Canvas/Color: TBD/Grade A       |
| COM Yardage:    | 3 yards per chair with 54" wide no repeat fabric          |
| Notes:          | Indoor/outdoor use, nylon foot glides                     |