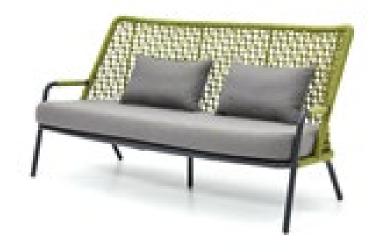

| Item:        | Banyan Tree Love Seat                                            |
|--------------|------------------------------------------------------------------|
| Item #:      | KC8601N11ROP                                                     |
| Dimensions:  | 65 3/4"W x 32 1/4"D x 35 3/8"H x 17"SH x 21"AH                   |
| Weight:      | 50.5Lbs.                                                         |
| Frame:       | Powder coated aluminum with rope                                 |
| ALU Frame:   | Color: TBD - Signature Series or Kun ALU only                    |
| Rope:        | Color: TBD - Small Rope Only                                     |
| Pillow:      | 2 Back pillows with fiberfill and waterproof lining, knife edge, |
|              | and hidden nylon zipper                                          |
| Cushion:     | Loose reticulated quick dry foam with hidden nylon zipper        |
| Fabric:      | COM or Sunbrella /Pattern: Canvas/Color: TBD/Grade: A            |
|              | Kun Fabrics - Acrylic Only                                       |
| COM Yardage: | 8 yards per love seat 54" wide no repeat fabric                  |
| Notes:       | Indoor/outdoor use, with nylon foot glides                       |