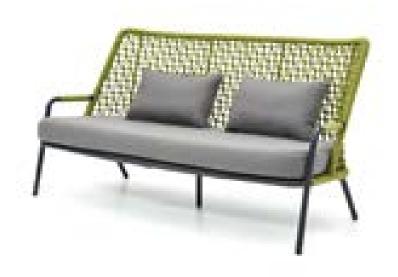

| Item:        | Banyan Tree Love Seat                                            |
|--------------|------------------------------------------------------------------|
| Item #:      | KC8601N11ROP                                                     |
| Dimensions:  | 65 3/4"W x 32 1/4"D x 35 3/8"H                                   |
| Weight:      | 50.5Lbs.                                                         |
| Frame:       | Powder coated aluminum with rope                                 |
| ALU Frame:   | Color: TBD - Signature Series or Kun ALU only                    |
| Rope:        | Color TBD - Kun Rope - Sand, Aquamarine, Green or Dark Grey      |
| Pillow:      | 2 Back pillows with fiberfill and waterproof lining, knife edge, |
|              | and hidden nylon zipper                                          |
| Cushion:     | Loose reticulated quick dry foam with hidden nylon zipper        |
| Fabric:      | COM or Sunbrella /Pattern: Canvas/Color: TBD/Grade: A            |
|              | Kun Fabric - TBD - Canvas, Light Grey or Dark Grey               |
| COM Yardage: | 8 yards per love seat 54" wide no repeat                         |
| Notes:       | Indoor/outdoor use, with nylon foot glides                       |