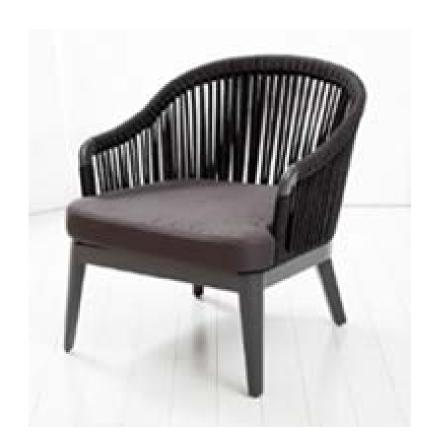

| Item:                | Chiengmai Lounge Arm Chair with Rope                      |
|----------------------|-----------------------------------------------------------|
| Item #:              | AC5321B10ROP                                              |
| Dimensions:          | 31 1/8"W x 33 1/2"D x 31 1/8"H x 16 7/8"SH x 23 3/4"AH    |
| Weight:              | 26.5 Lbs.                                                 |
| Frame:               | Powder coated aluminum with rope                          |
| ALU Finish:          | Color: TBD - Signature Series or Kun ALU only             |
| Rope:                | Color: TBD - Chiengmai rope only                          |
| Back Pillow:         | 1 Loose back pillow with fiberfill and waterproof lining, |
|                      | knife edge and hidden nylon zipper                        |
| <b>Seat Cushion:</b> | Loose Reticulated quick dry foam with hidden nylon zipper |
| Fabric:              | COM or Sunbrella/Pattern: Canvas/Color: TBD/Grade: A      |
| COM Yardage:         | 3 yards per chair with 54" wide no repeat fabric          |
| Notes:               | Indoor/outdoor use, with nylon foot glides                |