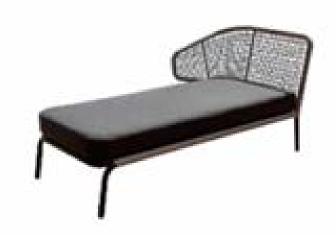

| Item:         | Pacific Meridienne Right Short Arm                        |
|---------------|-----------------------------------------------------------|
| Item #:       | AS5366N89ROP                                              |
| Dimensions:   | 28 3/8"W x 63"D x 29 7/8"H x 16 1/2"SH                    |
| Frame:        | Powder coated aluminum with rope                          |
| ALU Finish:   | Color: TBD - Signature Series or Kun ALU only             |
| Rope:         | Color: TBD - Pacific Rope only                            |
| Back Pillow:  | 1 Loose back pillow with fiberfill and waterproof lining, |
|               | knife edge and hidden nylon zipper                        |
| Seat Cushion: | Loose reticulated quick dry foam with hidden nylon zipper |
| Fabric:       | COM or Sunbrella/Pattern: Canvas/Color: TBD/Grade: A      |
| COM Yardage:  | 5 yards per sunbed with 54" wide no repeat fabric         |
| Notes:        | Indoor/outdoor use, with nylon foot glides                |