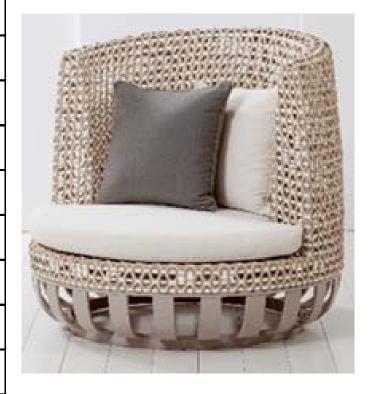

| Item:           | Vase High Back Lounge Arm Chair With Wicker               |
|-----------------|-----------------------------------------------------------|
| Item #:         | AC5363A10RAT                                              |
| Dimensions:     | 38 1/4"W x 38 1/4"D x 41 3/8"H x 16 1/2"SH                |
| Weight:         | 55 Lbs                                                    |
| Frame:          | Powder coated aluminum with flat weave wicker             |
| ALU Finish:     | Color: TBD - Signature Series or Kun ALU only             |
| Wicker:         | Color: TBD - Vase flat weave wicker only                  |
| <b>Cushion:</b> | Loose reticulated quick dry foam with hidden nylon zipper |
| Fabric:         | COM or Sunbrella/Pattern: Canvas/Color: TBD/Grade A       |
| COM Yardage:    | 3 yards per chair with 54" wide no repeat fabric          |
| Notes:          | Indoor/outdoor use, nylon foot glides                     |