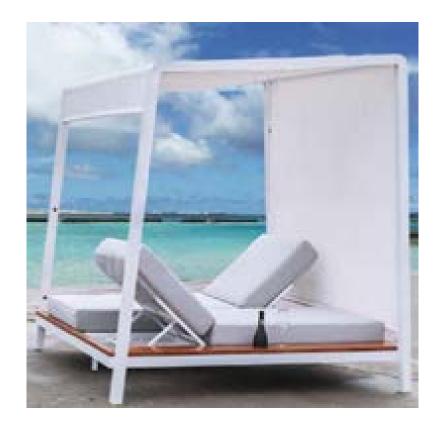

| Item:              | Kuta Pavilion Bed with Adjustable Shade                                            |
|--------------------|------------------------------------------------------------------------------------|
| Item #:            | AP6110N43ALU                                                                       |
| Dimensions:        | 76 3/4"W x 76 3/4"D x 83 1/8"H x 16 1/2"SH                                         |
| Frame:             | Solid colored powder coated aluminum frame, wood grain PC ALU side rails and sling |
| Solid ALU Finish:  | Color: TBD - Signature Series or Kun ALU only                                      |
| Wood Grain PC ALU: | Color: Teak                                                                        |
| Sling Roof:        | Color: White, #0020 only                                                           |
| Cushion:           | Split back bed cushion with hood attachment, reticulated                           |
|                    | quick dry foam, knife edge and hidden nylon zipper @ 5" thick                      |
| Fabric:            | COM or Sunbrella/Pattern: Canvas/Color: TBD/Grade: A                               |
| COM Yardage:       | 10 yards per ocean bed with 54" wide no repeat fabric                              |
| Notes:             | Indoor/outdoor use, nylon foot glides, adjustable split back bed                   |