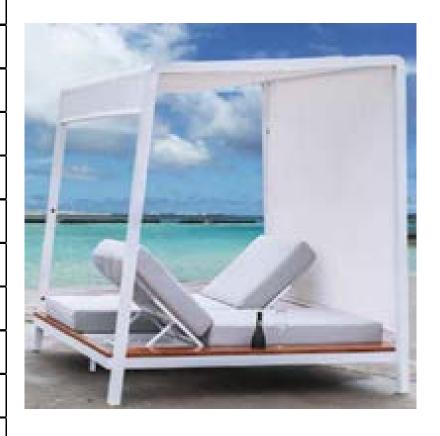

| Item:              | Kuta Pavilion Bed with Adjustable Shade                                            |
|--------------------|------------------------------------------------------------------------------------|
| Item #:            | AP6110N43ALU                                                                       |
| Dimensions:        | 76 3/4"W x 76 3/4"D x 83 1/8"H x 16 1/2"SH                                         |
| Frame:             | Solid colored powder coated aluminum frame, wood grain PC ALU side rails and sling |
| Solid ALU Finish:  | Color: TBD - Signature Series or Kun ALU only                                      |
| Wood Grain PC ALU: | Color: Teak                                                                        |
| Sling Roof:        | Color: White, #0020 only                                                           |
| Cushion:           | Split back bed cushion with hood attachment, reticulated                           |
|                    | quick dry foam, knife edge and hidden nylon zipper @ 5" thick                      |
| Fabric:            | COM or Sunbrella/Pattern: Canvas/Color: TBD/Grade: A                               |
| COM Yardage:       | 9.5 yards per pavilion bed with 54" wide no repeat fabric                          |
| Notes:             | Indoor/outdoor use, nylon foot glides, adjustable split back bed                   |