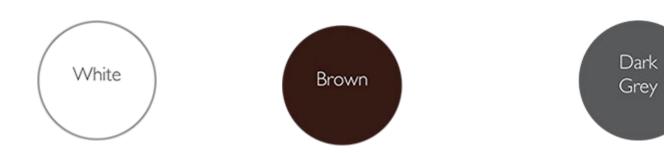

| Item:         | Aruba Lounge Arm Chair (Seat cushion optional)                         |
|---------------|------------------------------------------------------------------------|
| Item #:       | #804                                                                   |
| Dimensions:   | 29 1/8"W x 29 1/2"D x 31 1/2"H x 17 3/8"SH x 28"AH                     |
| Weight:       | 16.5 Lbs                                                               |
| Frame:        | Injection moulded polypropylene reinforced with glass fiber            |
| Finish:       | Color: TBD - White, Brown, Dark Grey                                   |
| Seat Cushion: | Loose reticulated quick dry foam with hidden nylon zipper              |
| Fabric:       | COM or Sunbrella/Pattern: Canvas/Color: TBD/Grade: A                   |
| COM Yardage:  | 2 yards per chair 54" wide no repeat fabric                            |
| Notes:        | Indoor/outdoor use, nylon foot glides, stackable, scratch/UV resistant |