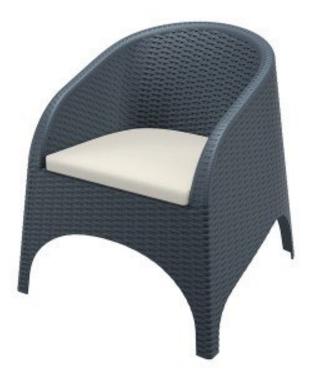

| Item:         | Aruba Lounge Arm Chair (Seat cushion optional)                         |
|---------------|------------------------------------------------------------------------|
| Item #:       | #804                                                                   |
| Dimensions:   | 29 1/8"W x 29 1/2"D x 31 1/2"H x 17 3/8"SH x 28"AH                     |
| Weight:       | 16.5 Lbs                                                               |
| Frame:        | Injection moulded polypropylene reinforced with glass fiber            |
| Finish:       | Color: TBD - White, Brown, Dark Grey                                   |
| Seat Cushion: | Loose reticulated quick dry foam with hidden nylon zipper              |
| Fabric:       | COM or Sunbrella/Pattern: Canvas/Color: TBD/Grade: A                   |
| COM Yardage:  | 2 yards per chair 54" wide no repeat fabric                            |
| Notes:        | Indoor/outdoor use, nylon foot glides, stackable, scratch/UV resistant |