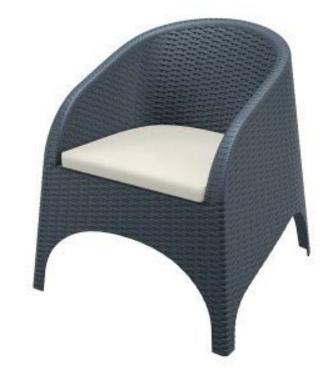

| Item:         | Aruba Lounge Arm Chair (Seat cushion optional)                         |
|---------------|------------------------------------------------------------------------|
| Item #:       | #804                                                                   |
| Dimensions:   | 29 1/8"W x 29 1/2"D x 31 1/2"H x 17 3/8"SH                             |
| Weight:       | 16.5 Lbs                                                               |
| Frame:        | Injection moulded polypropylene reinforced with glass fiber            |
| Finish:       | Color: TBD - White, Brown, Dark Grey                                   |
| Seat Cushion: | Loose reticulated quick dry foam with hidden nylon zipper              |
| Fabric:       | COM or Sunbrella/Pattern: Canvas/Color: TBD/Grade: A                   |
| COM Yardage:  | 2 yards per chair 54" wide no repeat fabric                            |
| Notes:        | Indoor/outdoor use, nylon foot glides, stackable, scratch/UV resistant |