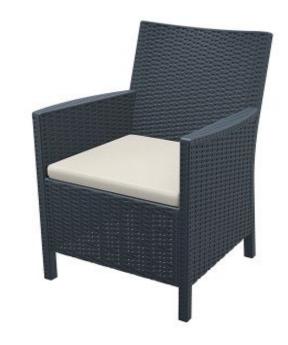

| Item:         | California Lounge Arm Chair (Seat cushion optional)                    |
|---------------|------------------------------------------------------------------------|
| Item #:       | #806                                                                   |
| Dimensions:   | 23 1/4"W x 24 7/8"D x 35 1/2"H x 16 1/2"SH x 26"AH                     |
| Weight:       | 22 Lbs                                                                 |
| Frame:        | Injection moulded polypropylene reinforced with glass fiber            |
| Finish:       | Color: TBD - White, Brown, Dark Grey                                   |
| Seat Cushion: | Loose reticulated quick dry foam with hidden nylon zipper              |
| Fabric:       | COM or Sunbrella/Pattern: Canvas/Color: TBD/Grade: A                   |
| COM Yardage:  | 1 yard per chair 54" wide no repeat fabric                             |
| Notes:        | Indoor/outdoor use, nylon foot glides, stackable, scratch/UV resistant |