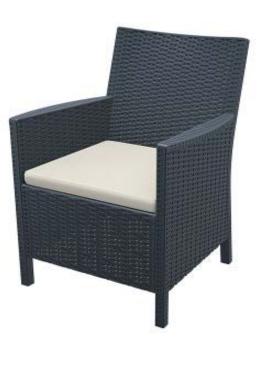

| Item:         | California Lounge Arm Chair (Seat cushion optional)                    |  |
|---------------|------------------------------------------------------------------------|--|
| Item #:       | #806                                                                   |  |
| Dimensions:   | 23 1/4″W x 24 7/8″D x 35 1/2″H x 16 1/2″SH                             |  |
| Weight:       | 22 Lbs                                                                 |  |
| Frame:        | Injection moulded polypropylene reinforced with glass fiber            |  |
| Finish:       | Color: TBD - White, Brown, Dark Grey                                   |  |
| Seat Cushion: | Loose reticulated quick dry foam with hidden nylon zipper              |  |
| Fabric:       | COM or Sunbrella/Pattern: Canvas/Color: TBD/Grade: A                   |  |
| COM Yardage:  | 1 yard per chair 54" wide no repeat fabric                             |  |
| Notes:        | Indoor/outdoor use, nylon foot glides, stackable, scratch/UV resistant |  |