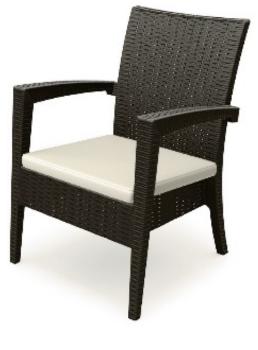

| Item:         | Miami Lounge Arm Chair (Cushion optional)                              |
|---------------|------------------------------------------------------------------------|
| Item #:       | #850                                                                   |
| Dimensions:   | 28 3/8"W x 30"D x 35"H x 15"SH                                         |
| Weight:       | 20.4 Lbs                                                               |
| Frame:        | Injection moulded polypropylene reinforced with glass fiber            |
| Finish:       | Color: TBD - White, Brown, Dark Grey                                   |
| Seat Cushion: | Loose reticulated quick dry foam with hidden nylon zipper              |
| Fabric:       | COM or Sunbrella/Pattern: Canvas/Color: TBD/Grade: A                   |
| COM Yardage:  | 2 yards per chair 54" wide no repeat fabric                            |
| Notes:        | Indoor/outdoor use, nylon foot glides, scratch/UV resistant, stackable |