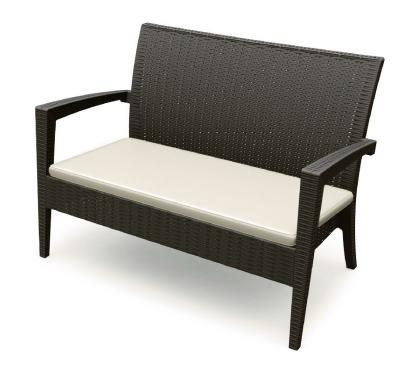

OutDesign Group®
6500 West Rogers Circle
Suite 7000
Boca Ration, FL 33487
Ph: 561.922.6160

www.outdesigngroup.com

| Item:         | Miami Lounge Love Seat (Cushion optional)                              |
|---------------|------------------------------------------------------------------------|
| Item #:       | #845                                                                   |
| Dimensions:   | 50 3/8"W x 30 1/4"D x 35"H x 15"SH                                     |
| Weight:       | 27.5 Lbs                                                               |
| Frame:        | Injection moulded polypropylene reinforced with glass fiber            |
| Finish:       | Color: TBD - White, Brown, Dark Grey                                   |
| Seat Cushion: | Loose reticulated quick dry foam with hidden nylon zipper              |
| Fabric:       | COM or Sunbrella/Pattern: Canvas/Color: TBD/Grade: A                   |
| COM Yardage:  | 3 yards per love seat 54" wide no repeat fabric                        |
| Notes:        | Indoor/outdoor use, nylon foot glides, scratch/UV resistant, stackable |