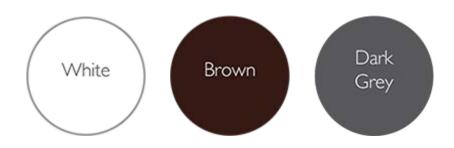

OutDesign Group®
6500 West Rogers Circle
Suite 7000
Boca Ration, FL 33487
Ph: 561.922.6160

www.outdesigngroup.com

| Item:         | Miami Lounge Love Seat (Cushion optional)                              |
|---------------|------------------------------------------------------------------------|
| Item #:       | #845                                                                   |
| Dimensions:   | 50 3/8"W x 30 1/4"D x 35"H x 15"SH                                     |
| Weight:       | 27.5 Lbs                                                               |
| Frame:        | Injection moulded polypropylene reinforced with glass fiber            |
| Finish:       | Color: TBD - White, Brown, Dark Grey                                   |
| Seat Cushion: | Loose reticulated quick dry foam with hidden nylon zipper              |
| Fabric:       | COM or Sunbrella/Pattern: Canvas/Color: TBD/Grade: A                   |
| COM Yardage:  | 3 yards per love seat 54" wide no repeat fabric                        |
| Notes:        | Indoor/outdoor use, nylon foot glides, scratch/UV resistant, stackable |