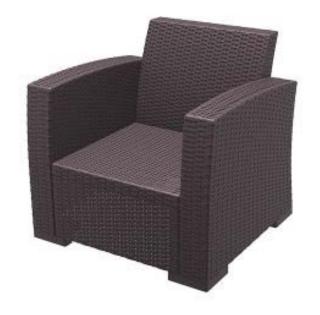

| Item:         | Monaco Lounge Arm Chair (Seat and Back Cushions Optional)                        |
|---------------|----------------------------------------------------------------------------------|
| Item #:       | #831                                                                             |
| Dimensions:   | 32 1/4"W x 31 1/8"D x 31 1/8"H x 13 3/4"SH                                       |
| Weight:       | 39.7 Lbs                                                                         |
| Frame:        | Injection moulded polypropylene reinforced with glass fiber                      |
| Finish:       | Color: TBD - White, Brown, Dark Grey                                             |
| Back Pillow:  | 1 Loose back pillow with knife edge and hidden zipper                            |
| Seat Cushion: | Loose reticulated quick dry foam with hidden nylon zipper                        |
| Fabric:       | COM or Sunbrella/Pattern: Canvas/Color: TBD/Grade: A                             |
| COM Yardage:  | 4 yards per chair 54" wide no repeat fabric                                      |
| Notes:        | Indoor/outdoor use, nylon foot glides, scratch/UV resistant, can be disassembled |