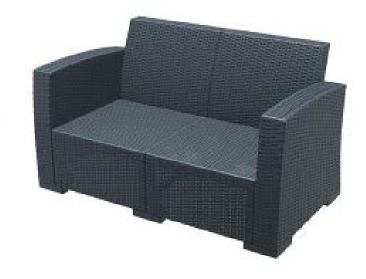

| Item:         | Monaco Lounge Love Seat (Seat and Back Cushions Optional)                        |
|---------------|----------------------------------------------------------------------------------|
| Item #:       | #832                                                                             |
| Dimensions:   | 55 1/8"W x 31 1/8"D x 31 1/8"H x 13 3/4"SH                                       |
| Weight:       | 59.5Lbs                                                                          |
| Frame:        | Injection moulded polypropylene reinforced with glass fiber                      |
| Finish:       | Color: TBD - White, Brown, Dark Grey                                             |
| Back Pillow:  | 2 Loose back pillows with knife edge and hidden zipper                           |
| Seat Cushion: | Loose reticulated quick dry foam with hidden nylon zipper                        |
| Fabric:       | COM or Sunbrella/Pattern: Canvas/Color: TBD/Grade: A                             |
| COM Yardage:  | 7 yards per love seat 54" wide no repeat fabric                                  |
| Notes:        | Indoor/outdoor use, nylon foot glides, scratch/UV resistant, can be disassembled |