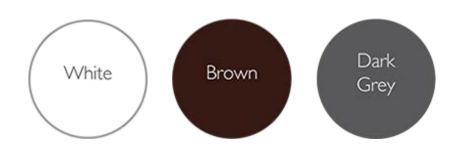

| Item:         | Monaco Lounge Love Seat (Seat and Back Cushions Optional)                        |
|---------------|----------------------------------------------------------------------------------|
| Item #:       | #832                                                                             |
| Dimensions:   | 55 1/8"W x 31 1/8"D x 31 1/8"H x 13 3/4"SH                                       |
| Weight:       | 59.5Lbs                                                                          |
| Frame:        | Injection moulded polypropylene reinforced with glass fiber                      |
| Finish:       | Color: TBD - White, Brown, Dark Grey                                             |
| Back Pillow:  | 2 Loose back pillows with knife edge and hidden zipper                           |
| Seat Cushion: | Loose reticulated quick dry foam with hidden nylon zipper                        |
| Fabric:       | COM or Sunbrella/Pattern: Canvas/Color: TBD/Grade: A                             |
| COM Yardage:  | 7 yards per love seat 54" wide no repeat fabric                                  |
| Notes:        | Indoor/outdoor use, nylon foot glides, scratch/UV resistant, can be disassembled |