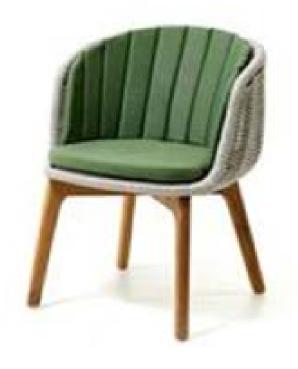

| Item:           | Bagel Dining Arm Chair                                                            |
|-----------------|-----------------------------------------------------------------------------------|
| Item #:         | KC8605B04ROP                                                                      |
| Dimensions:     | 25"W x 24 3/8"D x 31 1/4"H x 17 1/4"SH                                            |
| Weight:         | 22 Lbs                                                                            |
| Frame:          | Wood grain or solid-colored powder coated aluminum with rope back                 |
| ALU Frame:      | Color: TBD - Teak wood grain as shown or solid-colored PC ALU                     |
| Rope:           | Color: TBD - Small Rope Only                                                      |
| Back Pillow:    | 1 Channel tufted back cushion, waterproof lining, knife edge, hidden nylon zipper |
|                 | and rope/button attachment                                                        |
| <b>Cushion:</b> | Loose reticulated quick dry foam with hidden nylon zipper                         |
| Fabric:         | COM or Sunbrella /Pattern: Canvas/Color: TBD/Grade: A                             |
|                 | Kun Fabric - TBD - Sand, Orange, or Leaf                                          |
| COM Yardage:    | 2 yards per chair 54" wide no repeat fabric                                       |
| Notes:          | Indoor/outdoor use, with nylon foot glides                                        |