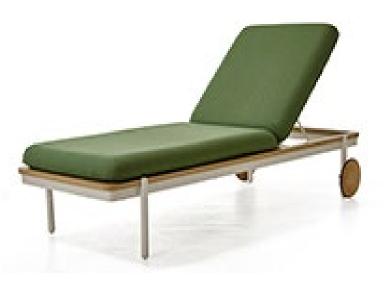

| ltem:          | Pillow Armless Sunlounger                                              |
|----------------|------------------------------------------------------------------------|
| ltem #:        | KS8804A59TEX                                                           |
| Dimensions:    | 79 1/2"W x 29 3/4"D x 13"H                                             |
| Weight:        | 66 Lbs                                                                 |
| Frame:         | PC ALU wood frame and wheels and solid colored PC ALU legs             |
| ALU Frame:     | Color: TBD - Signature Series or Kun ALU only                          |
| PC ALU Wood:   | Color: Teak                                                            |
| Sling Support: | Color: TBD - Signature Series stocked sling only                       |
| Cushion:       | Loose reticulated quick dry foam                                       |
| Fabric:        | COM or Sunbrella/Pattern: Canvas/Color: TBD/Grade A                    |
| COM Yardage:   | 5 yards per sunlounger with 54" wide no repeat fabric                  |
| Notes:         | Indoor/outdoor use, with nylon foot glides, wheels and adjustable back |