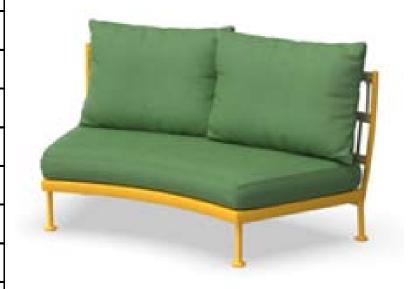

| Item:           | Nest 45 Degree Module with Rope Back                       |
|-----------------|------------------------------------------------------------|
| Item #:         | KC8602N116ROP                                              |
| Dimensions:     | 59 7/8"W x 47 1/4"D x 30 1/4"H x 15 3/4"SH with cushion    |
| Frame:          | Powder coated aluminum with rope                           |
| ALU Frame:      | Color: TBD - Signature Series or Kun ALU only              |
| Rope:           | Color: TBD - Small Rope Only                               |
| Pillow:         | 2 Back pillows with fiberfill and waterproof lining,       |
|                 | knife edge, and hidden nylon zipper                        |
| <b>Cushion:</b> | Loose reticulated quick dry foam with hidden nylon zipper  |
| Fabric:         | COM or Sunbrella /Pattern: Canvas/Color: TBD/Grade: A      |
|                 | Kun Fabric - TBD - Canvas, Leaf, Light Grey or Dark Grey   |
| COM Yardage:    | 9 yards per module 54" wide no repeat fabric               |
| Notes:          | Indoor/outdoor use, with nylon foot glides, ganging device |