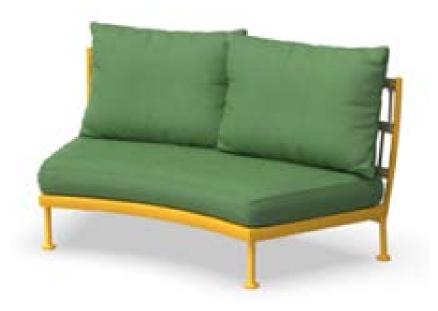

| Item:           | Nest 45 Degree Module with Rope Back                       |
|-----------------|------------------------------------------------------------|
| Item #:         | KC8602N08ROP                                               |
| Dimensions:     | 59 7/8"W x 47 1/4"D x 30 1/4"H x 15 3/4"SH with cushion    |
| Frame:          | Powder coated aluminum with rope                           |
| ALU Frame:      | Color: TBD - Signature Series or Kun ALU only              |
| Rope:           | Color: TBD - Small Rope Only                               |
| Pillow:         | 2 Back pillows with fiberfill and waterproof lining,       |
|                 | knife edge, and hidden nylon zipper                        |
| <b>Cushion:</b> | Loose reticulated quick dry foam with hidden nylon zipper  |
| Fabric:         | COM or Sunbrella /Pattern: Canvas/Color: TBD/Grade: A      |
|                 | Kun Fabric - TBD - Canvas, Leaf, Light Grey or Dark Grey   |
| COM Yardage:    | 9 yards per module 54" wide no repeat fabric               |
| Notes:          | Indoor/outdoor use, with nylon foot glides, ganging device |