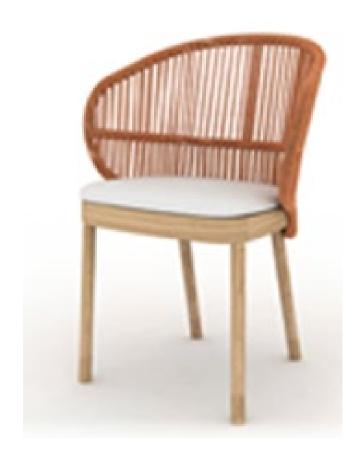

| Item:        | Jumbo Dining Arm Chair                                      |
|--------------|-------------------------------------------------------------|
| Item #:      | KC8607N04ROP                                                |
| Dimensions:  | 24 3/4"W x 23 1/4"D x 31 1/2"H x 16 7/8"SH x 27 1/2"AH      |
| Weight:      | 16 Lbs                                                      |
| Frame:       | Wood grain powder coated aluminum finish                    |
| PC ALU Wood: | Color: Teak                                                 |
| Rope:        | Color: TBD - Small Rope Only                                |
| Cushion:     | Loose reticulated quick dry foam with knife edge and hidden |
|              | nylon zipper                                                |
| Fabric:      | COM or Sunbrella /Pattern: Canvas/Color: TBD/Grade: A       |
|              | Kun Fabrics - Acrylic Only                                  |
| COM Yardage: | 1 yard per chair with 54" wide no repeat fabric             |
| Notes:       | Indoor/outdoor use, with nylon foot glides                  |