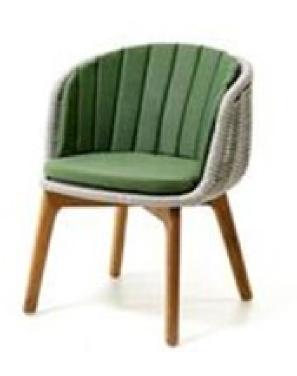

| ltem:        | Bagel Dining Arm Chair with Seat and Back Cushion                                 |
|--------------|-----------------------------------------------------------------------------------|
| ltem #:      | KC8605B04ROP                                                                      |
| Dimensions:  | 25"W x 24 3/8"D x 31 1/4"H x 17 1/4"SH x 28 3/4"AH                                |
| Weight:      | 22 Lbs                                                                            |
| Frame:       | Wood grain or solid-colored powder coated aluminum with rope back                 |
| ALU Frame:   | Color: TBD - Teak wood grain as shown or solid-colored PC ALU                     |
| Rope:        | Color: TBD - Small Rope Only                                                      |
| Back Pillow: | 1 Channel tufted back cushion, waterproof lining, knife edge, hidden nylon zipper |
|              | and rope/button attachment                                                        |
| Cushion:     | Loose reticulated quick dry foam with hidden nylon zipper                         |
| Fabric:      | COM or Sunbrella /Pattern: Canvas/Color: TBD/Grade: A                             |
|              | Kun Fabrics - Acrylic Only                                                        |
| COM Yardage: | 2 yards per chair 54" wide no repeat fabric                                       |
| Notes:       | Indoor/outdoor use, with nylon foot glides                                        |