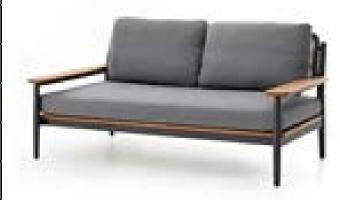

| Item:        | Rugby Love Seat                                                              |
|--------------|------------------------------------------------------------------------------|
| Item #:      | KC8603N11ROP                                                                 |
| Dimensions:  | 67 1/4"W x 37 3/8"D x 31"H x 16.5"SH x 21 1/4"AH                             |
| Frame:       | Powder coated aluminum with rope back and faux teak base & arm rests         |
| ALU Frame:   | Color: TBD - Signature Series or Kun ALU only                                |
| Faux Teak:   | Color: Natural                                                               |
| Rope:        | Color: TBD - Small Rope Only                                                 |
| Pillows:     | 2 Back pillows with fiberfill and waterproof lining, and hidden nylon zipper |
| Cushion:     | Loose reticulated quick dry foam with hidden nylon zipper                    |
| Fabric:      | COM or Sunbrella/Pattern: Canvas/Color: TBD/Grade: A                         |
|              | Kun Fabric - TBD - Canvas, Light Grey or Dark Grey                           |
| COM Yardage: | 9 yards per love seat with 54" wide no repeat fabric                         |
| Notes:       | Indoor/outdoor use, with nylon foot glides                                   |