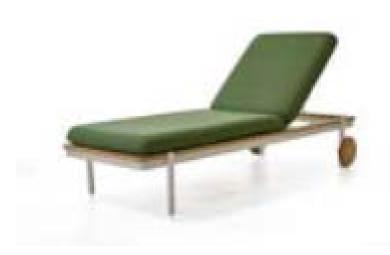

| Item:           | Pillow Armless Sunlounger                                                      |
|-----------------|--------------------------------------------------------------------------------|
| Item #:         | KS8804A59TEX                                                                   |
| Dimensions:     | 79 1/2"W x 29 3/4"D x 13"H                                                     |
| Frame:          | Solid colored or wood finish PC ALU slatted base and solid colored PC ALU legs |
| ALU Frame:      | Color: TBD - Signature Series or Kun ALU only                                  |
| PC ALU Wood:    | Color: Teak                                                                    |
| <b>Cushion:</b> | Loose reticulated quick dry foam                                               |
| Fabric:         | COM or Sunbrella/Pattern: Canvas/Color: TBD/Grade A                            |
| COM Yardage:    | 5 yards per sunlounger with 54" wide no repeat fabric                          |
| Notes:          | Indoor/outdoor use, with nylon foot glides, wheels and adjustable back         |