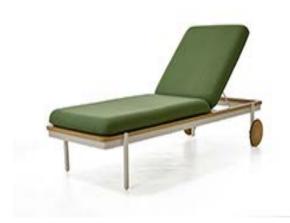

| Item:           | Pillow Armless Sunlounger                                              |
|-----------------|------------------------------------------------------------------------|
| Item #:         | KS8804A59TEX                                                           |
| Dimensions:     | 79 1/2"W x 29 3/4"D x 13"H                                             |
| Frame:          | PC ALU wood frame and wheels and solid colored PC ALU legs             |
| ALU Frame:      | Color: TBD - Signature Series or Kun ALU only                          |
| PC ALU Wood:    | Color: Teak                                                            |
| Sling Support:  | Color: TBD - Signature Series stocked sling only                       |
| <b>Cushion:</b> | Loose reticulated quick dry foam                                       |
| Fabric:         | COM or Sunbrella/Pattern: Canvas/Color: TBD/Grade A                    |
| COM Yardage:    | 5 yards per sunlounger with 54" wide no repeat fabric                  |
| Notes:          | Indoor/outdoor use, with nylon foot glides, wheels and adjustable back |