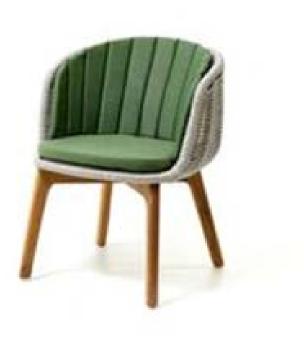

| Bagel Dining Arm Chair with Solid Aluminum Frame                      |
|-----------------------------------------------------------------------|
| KC8605A04ROP                                                          |
| 25"W x 24 3/8"D x 31 1/4"H                                            |
| Powder coated aluminum with rope back and solid aluminum frame        |
| Color: TBD - Signature Series or Kun ALU only                         |
| Color: TBD - Kun Rope - Sand, Light Grey or Dark Grey                 |
| 1 Channel tufted back cushion with channel design, waterproof lining, |
| knife edge, hidden nylon zipper and rope/button attachment            |
| Loose reticulated quick dry foam with hidden nylon zipper             |
| COM or Sunbrella /Pattern: Canvas/Color: TBD/Grade: A                 |
| Kun Fabric - TBD - Sand, Orange, or Leaf                              |
| 2 yards per chair 54" wide no repeat fabric                           |
| Indoor/outdoor use, with nylon foot glides                            |
|                                                                       |