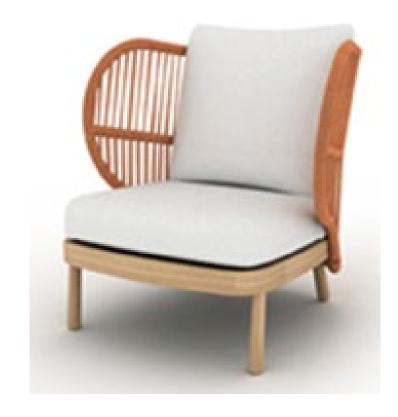

| Item:        | Jumbo Lounge Arm Chair                                          |
|--------------|-----------------------------------------------------------------|
| Item #:      | KC8607N10ROP                                                    |
| Dimensions:  | 35 5/8"W x 35 5/8"D x 31 1/8"H x 16 1/2"SH                      |
| Weight:      | 36.27 Lbs                                                       |
| Frame:       | Wood grain powder coated aluminum finish                        |
| PC ALU Wood: | Color: Teak                                                     |
| Rope:        | Color: TBD - Small Rope Only                                    |
| Pillow:      | 1 Back pillow with fiberfill and waterproof lining, knife edge, |
|              | and hidden nylon zipper                                         |
| Cushion:     | Loose reticulated quick dry foam with knife edge and hidden     |
|              | nylon zipper                                                    |
| Fabric:      | COM or Sunbrella /Pattern: Canvas/Color: TBD/Grade: A           |
|              | Kun Fabrics - Acrylic Only                                      |
| COM Yardage: | 5 yards per chair with 54" wide no repeat fabric                |
| Notes:       | Indoor/outdoor use, with nylon foot glides                      |