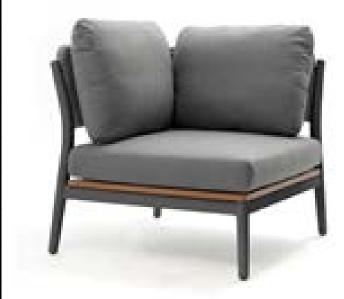

| Item:        | Rugby Corner Module                                                          |
|--------------|------------------------------------------------------------------------------|
| Item #:      | KC8603N13ROP                                                                 |
| Dimensions:  | 33 7/8"W x 33 7/8"D x 30 1/4"H x 16 1/2"SH                                   |
| Frame:       | Powder coated aluminum with rope back and faux teak base                     |
| ALU Frame:   | Color: TBD - Signature Series or Kun ALU only                                |
| Faux Teak:   | Color: Natural                                                               |
| Rope:        | Color: TBD - Small Rope Only                                                 |
| Pillow:      | 2 Back pillows with fiberfill and waterproof lining, and hidden nylon zipper |
| Cushion:     | Loose reticulated quick dry foam with hidden nylon zipper                    |
| Fabric:      | COM or Sunbrella/Pattern: Canvas/Color: TBD/Grade: A                         |
|              | Kun Fabric - TBD - Canvas, Light Grey or Dark Grey                           |
| COM Yardage: | 4.5 yards per module with 54" wide no repeat fabric                          |
| Notes:       | Indoor/outdoor use, with nylon foot glides, ganging device                   |