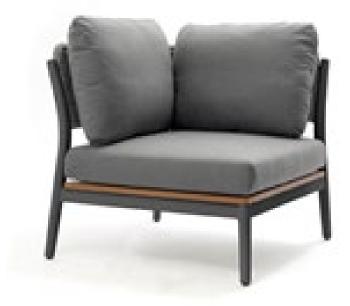

| Item:        | Rugby Corner Module                                                          |
|--------------|------------------------------------------------------------------------------|
| Item#:       | KC8603N13ROP                                                                 |
| Dimensions:  | 33 7/8"W x 33 7/8"D x 30 1/4"H x 16 1/2"SH                                   |
| Frame:       | Powder coated aluminum with rope back and faux teak base                     |
| ALU Frame:   | Color: TBD - Signature Series or Kun ALU only                                |
| Faux Teak:   | Color: Natural                                                               |
| Rope:        | Color: TBD - Small Rope Only                                                 |
| Pillow:      | 2 Back pillows with fiberfill and waterproof lining, and hidden nylon zipper |
| Cushion:     | Loose reticulated quick dry foam with hidden nylon zipper                    |
| Fabric:      | COM or Sunbrella/Pattern: Canvas/Color: TBD/Grade: A                         |
|              | Kun Fabrics - Acrylic Only                                                   |
| COM Yardage: | 5.5 yards per module with 54" wide no repeat fabric                          |
| Notes:       | Indoor/outdoor use, with nylon foot glides, ganging device                   |