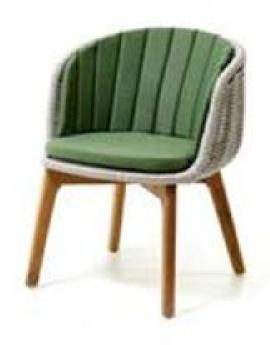

| Item:        | Bagel Dining Arm Chair with Wood Finish Aluminum Base                 |
|--------------|-----------------------------------------------------------------------|
| Item #:      | KC8605B04ROP                                                          |
| Dimensions:  | 25"W x 24 3/8"D x 31 1/4"H                                            |
| Frame:       | Wood grain powder coated aluminum with rope back                      |
| ALU Frame:   | Color: Teak Wood Grain PC ALU                                         |
| Rope:        | Color: TBD - Kun Rope - Sand, Light Grey or Dark Grey                 |
| Back Pillow: | 1 Channel tufted back cushion with channel design, waterproof lining, |
|              | knife edge, hidden nylon zipper and rope/button attachment            |
| Cushion:     | Loose reticulated quick dry foam with hidden nylon zipper             |
| Fabric:      | COM or Sunbrella /Pattern: Canvas/Color: TBD/Grade: A                 |
|              | Kun Fabric - TBD - Sand, Orange, or Leaf                              |
| COM Yardage: | 2 yards per chair 54" wide no repeat fabric                           |
| Notes:       | Indoor/outdoor use, with nylon foot glides                            |