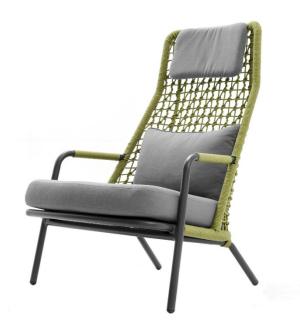

| Item:        | Banyan Tree High Back Lounge Arm Chair                             |
|--------------|--------------------------------------------------------------------|
| Item #:      | KC8601B10ROP                                                       |
| Dimensions:  | 31 1/2"W x 36 1/4"D x 44 1/2"H x 17"SH x 21"AH                     |
| Weight:      | 44 Lbs                                                             |
| Frame:       | Powder coated aluminum with rope                                   |
| ALU Frame:   | Color: TBD - Signature Series or Kun ALU only                      |
| Rope:        | Color: TBD - Small Rope Only                                       |
| Pillow:      | 1 Back pillow and 1 headrest with fiberfill and waterproof lining, |
|              | knife edge, and hidden nylon zipper                                |
| Cushion:     | Loose reticulated quick dry foam with hidden nylon zipper          |
| Fabric:      | COM or Sunbrella /Pattern: Canvas/Color: TBD/Grade: A              |
|              | Kun Fabric - TBD - Canvas, Light Grey or Dark Grey                 |
| COM Yardage: | 4 yards per chair 54" wide no repeat fabric                        |
| Notes:       | Indoor/outdoor use, with nylon foot glides                         |
|              | Headrest attached with Velcro                                      |