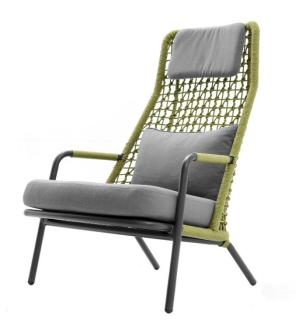

| Item:        | Banyan Tree High Back Lounge Arm Chair                             |
|--------------|--------------------------------------------------------------------|
| Item #:      | KC8601B10ROP                                                       |
| Dimensions:  | 31 1/2"W x 36 1/4"D x 44 1/2"H x 17"SH x 21"AH                     |
| Weight:      | 44 Lbs                                                             |
| Frame:       | Powder coated aluminum with rope                                   |
| ALU Frame:   | Color: TBD - Signature Series or Kun ALU only                      |
| Rope:        | Color: TBD - Small Rope Only                                       |
| Pillow:      | 1 Back pillow and 1 headrest with fiberfill and waterproof lining, |
|              | knife edge, and hidden nylon zipper                                |
| Cushion:     | Loose reticulated quick dry foam with hidden nylon zipper          |
| Fabric:      | COM or Sunbrella /Pattern: Canvas/Color: TBD/Grade: A              |
|              | Kun Fabrics - Acrylic Only                                         |
| COM Yardage: | 4 yards per chair 54" wide no repeat fabric                        |
| Notes:       | Indoor/outdoor use, with nylon foot glides                         |
|              | Headrest attached with Velcro                                      |