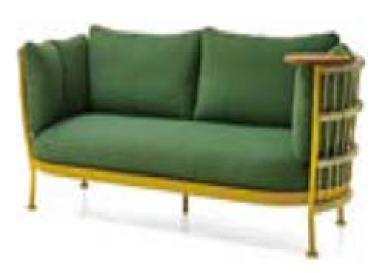

|              | · · · · · · · · · · · · · · · · · · ·                           |
|--------------|-----------------------------------------------------------------|
| Item:        | Nest Love Seat with Rope Back                                   |
| Item #:      | KC8602N12ROP                                                    |
| Dimensions:  | 81 1/4"W x 35 5/6"D x 31 1/2"H x 15 3/4"SH with cushion         |
| Frame:       | Powder coated aluminum with rope back                           |
| ALU Frame:   | Color: TBD - Signature Series or Kun ALU only                   |
| Rope:        | Color: TBD - Small Rope Only                                    |
| Pillow:      | 2 Back and 2 side pillows with fiberfill and waterproof lining, |
|              | knife edge, and hidden nylon zipper                             |
| Cushion:     | Loose reticulated quick dry foam with hidden nylon zipper       |
| Fabric:      | COM or Sunbrella /Pattern: Canvas/Color: TBD/Grade: A           |
|              | Kun Fabric - TBD - Canvas, Leaf, Light Grey or Dark Grey        |
| COM Yardage: | 12 yards per module 54" wide no repeat fabric                   |
| Notes:       | Indoor/outdoor use, with nylon foot glides                      |