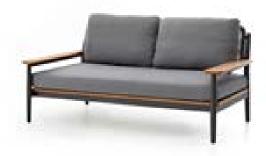

| Item:           | Rugby Love Seat                                                              |
|-----------------|------------------------------------------------------------------------------|
| Item #:         | KC8603N11ROP                                                                 |
| Dimensions:     | 67 1/4"W x 37 3/8"D x 31"H x 16.5"SH x 21 1/4"AH                             |
| Frame:          | Powder coated aluminum with rope back and teak or faux teak base & arm rests |
| ALU Frame:      | Color: TBD - Signature Series or Kun ALU only                                |
| Teak:           | Natural                                                                      |
| Faux Teak:      | Natural, Grey or Black                                                       |
| Rope:           | Color: TBD - Small Rope Only                                                 |
| Pillows:        | 2 Back pillows with fiberfill and waterproof lining, and hidden nylon zipper |
| <b>Cushion:</b> | Loose reticulated quick dry foam with hidden nylon zipper                    |
| Fabric:         | COM or Sunbrella/Pattern: Canvas/Color: TBD/Grade: A                         |
|                 | Kun Fabric - TBD - Canvas, Light Grey or Dark Grey                           |
| COM Yardage:    | 9 yards per love seat with 54" wide no repeat fabric                         |
| Notes:          | Indoor/outdoor use, with nylon foot glides                                   |