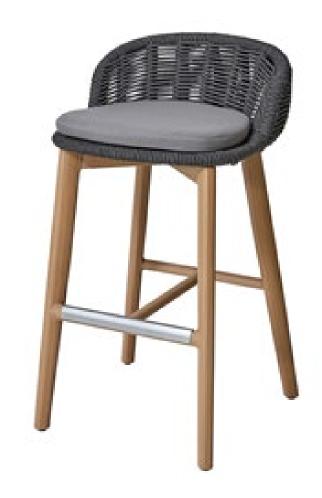

| Item:        | Bagel Bar Stool                                                   |
|--------------|-------------------------------------------------------------------|
| Item #:      | KC8605B17ROP                                                      |
| Dimensions:  | 20 3/4"W x 20 1/2"D x 36 3/4"H x 30 1/4"SH                        |
| Weight:      | 13.22 Lbs.                                                        |
| Frame:       | Wood grain or solid-colored powder coated aluminum with rope back |
| ALU Frame:   | Color: TBD - Teak wood grain as shown or solid-colored PC ALU     |
| Rope:        | Color: TBD - Small Rope Only                                      |
| Cushion:     | Loose reticulated quick dry foam with hidden nylon zipper         |
| Fabric:      | COM or Sunbrella /Pattern: Canvas/Color: TBD/Grade: A             |
|              | Kun Fabrics - Acrylic Only                                        |
| COM Yardage: | 1 yard per chair 54" wide no repeat fabric                        |
| Notes:       | Indoor/outdoor use, with nylon foot glides                        |