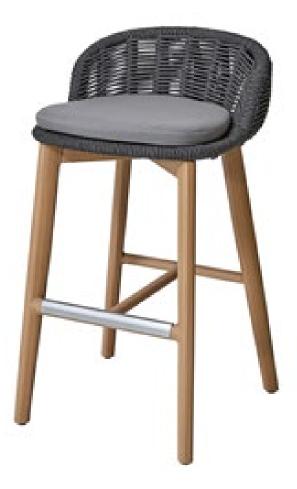

| ltem:        | Bagel Bar Stool                                                   |
|--------------|-------------------------------------------------------------------|
| ltem #:      | KC8605B17ROP                                                      |
| Dimensions:  | 20 3/4"W x 20 1/2"D x 36 3/4"H x 30 1/4"SH                        |
| Weight:      | 13.22 Lbs.                                                        |
| Frame:       | Wood grain or solid-colored powder coated aluminum with rope back |
| ALU Frame:   | Color: TBD - Teak wood grain as shown or solid-colored PC ALU     |
| Rope:        | Color: TBD - Small Rope Only                                      |
| Cushion:     | Loose reticulated quick dry foam with hidden nylon zipper         |
| Fabric:      | COM or Sunbrella /Pattern: Canvas/Color: TBD/Grade: A             |
|              | Kun Fabrics - Acrylic Only (Olefin selections are an upcharge)    |
| COM Yardage: | 1 yard per chair 54" wide no repeat fabric                        |
| Notes:       | Indoor/outdoor use, with nylon foot glides                        |