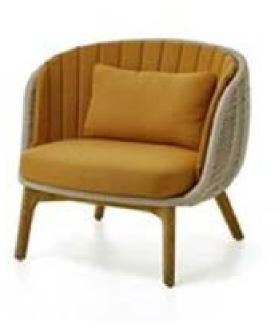

| Item:        | Bagel Lounge Arm Chair - Teak Wood Grain Aluminum Base                               |
|--------------|--------------------------------------------------------------------------------------|
| Item #:      | KC8605B10ROP                                                                         |
| Dimensions:  | 33 5/8"W x 31 1/4"D x 31 1/4"H x 16 1/2"SH x 27"AH                                   |
| Weight:      | 40 Lbs                                                                               |
| Frame:       | Wood grain powder coated aluminum with rope back                                     |
| ALU Frame:   | Color: Teak Wood Grain PC ALU                                                        |
| Rope:        | Color: TBD - Small Rope Only                                                         |
| Back Pillow: | 1 Channel tufted back cushion with rope/button attachment, and 1 loose lumbar pillow |
|              | both with waterproof lining, knifee dge and hidden nylon zipper                      |
| Cushion:     | Loose reticulated quick dry foam with hidden nylon zipper                            |
| Fabric:      | COM or Sunbrella /Pattern: Canvas/Color: TBD/Grade: A                                |
|              | Kun Fabric - TBD - Sand, Orange, or Leaf                                             |
| COM Yardage: | 4 yards per chair 54" wide no repeat fabric                                          |
| Notes:       | Indoor/outdoor use, with nylon foot glides                                           |