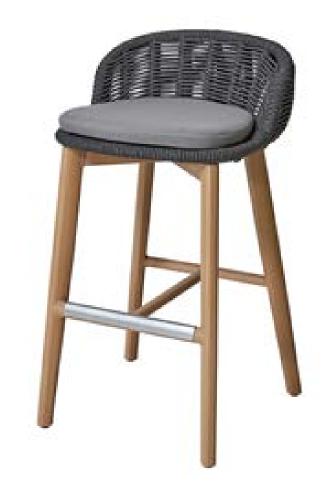

| Item:        | Bagel Bar Stool with Teak Wood Grain Aluminum Base        |
|--------------|-----------------------------------------------------------|
| Item #:      | KC8605B17ROP                                              |
| Dimensions:  | 20 3/4"W x 20 1/2"D x 36 3/4"H x 30 1/4"SH                |
| Weight:      | 13.22 Lbs.                                                |
| Frame:       | Wood grain powder coated aluminum with rope back          |
| ALU Frame:   | Color: Teak Wood Grain PC ALU                             |
| Rope:        | Color: TBD - Small Rope Only                              |
| Cushion:     | Loose reticulated quick dry foam with hidden nylon zipper |
| Fabric:      | COM or Sunbrella /Pattern: Canvas/Color: TBD/Grade: A     |
|              | Kun Fabric - TBD - Sand, Orange, or Leaf                  |
| COM Yardage: | 1 yard per chair 54" wide no repeat fabric                |
| Notes:       | Indoor/outdoor use, with nylon foot glides                |