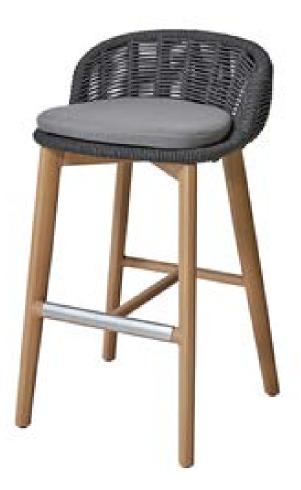

| ltem:        | Bagel Bar Stool with Wood Finish Aluminum Base            |
|--------------|-----------------------------------------------------------|
| ltem #:      | KC8605B17ROP                                              |
| Dimensions:  | 20 3/4"W x 20 1/2"D x 36 3/4"H                            |
| Frame:       | Wood grain powder coated aluminum with rope back          |
| ALU Frame:   | Color: Teak Wood Grain PC ALU                             |
| Rope:        | Color: TBD - Kun Rope - Sand, Light Grey or Dark Grey     |
| Cushion:     | Loose reticulated quick dry foam with hidden nylon zipper |
| Fabric:      | COM or Sunbrella /Pattern: Canvas/Color: TBD/Grade: A     |
|              | Kun Fabric - TBD - Sand, Orange, or Leaf                  |
| COM Yardage: | 1 yard per chair 54" wide no repeat fabric                |
| Notes:       | Indoor/outdoor use, with nylon foot glides                |