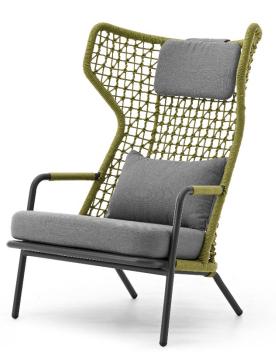

| ltem:        | Banyan Tree High Back Wing Lounge Arm Chair                        |
|--------------|--------------------------------------------------------------------|
| ltem #:      | KC8601A10ROP                                                       |
| Dimensions:  | 31 1/2"W x 36 1/4"D x 44 1/2"H x 17"SH x 21"AH                     |
| Weight:      | 44 Lbs                                                             |
| Frame:       | Powder coated aluminum with rope                                   |
| ALU Frame:   | Color: TBD - Signature Series or Kun ALU only                      |
| Rope:        | Color: TBD - Small Rope Only                                       |
| Pillow:      | 1 Back pillow and 1 headrest with fiberfill and waterproof lining, |
|              | knife edge, and hidden nylon zipper                                |
| Cushion:     | Loose reticulated quick dry foam with hidden nylon zipper          |
| Fabric:      | COM or Sunbrella /Pattern: Canvas/Color: TBD/Grade: A              |
|              | Kun Fabric - TBD - Canvas, Light Grey or Dark Grey                 |
| COM Yardage: | 4 yards per chair 54" wide no repeat fabric                        |
| Notes:       | Indoor/outdoor use, with nylon foot glides                         |
|              | Headrest attached with Velcro                                      |