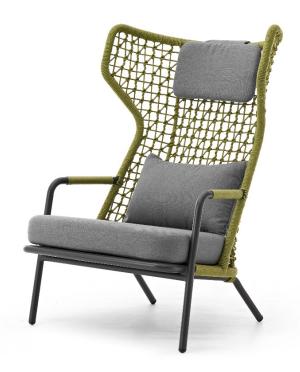

| Item:        | Banyan Tree High Back Wing Lounge Arm Chair                        |
|--------------|--------------------------------------------------------------------|
| Item #:      | KC8601A10ROP                                                       |
| Dimensions:  | 31 1/2"W x 36 1/4"D x 44 1/2"H x 17"SH x 21"AH                     |
| Weight:      | 44 Lbs                                                             |
| Frame:       | Powder coated aluminum with rope                                   |
| ALU Frame:   | Color: TBD - Signature Series or Kun ALU only                      |
| Rope:        | Color: TBD - Small Rope Only                                       |
| Pillow:      | 1 Back pillow and 1 headrest with fiberfill and waterproof lining, |
|              | knife edge, and hidden nylon zipper                                |
| Cushion:     | Loose reticulated quick dry foam with hidden nylon zipper          |
| Fabric:      | COM or Sunbrella /Pattern: Canvas/Color: TBD/Grade: A              |
|              | Kun Fabrics - Acrylic Only                                         |
| COM Yardage: | 4 yards per chair 54" wide no repeat fabric                        |
| Notes:       | Indoor/outdoor use, with nylon foot glides                         |
|              | Headrest attached with Velcro                                      |