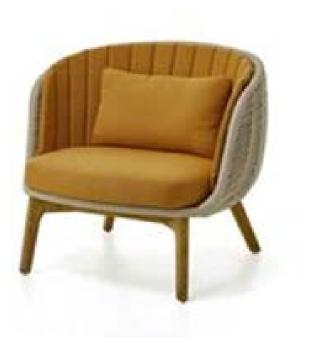

| Item:        | Bagel Lounge Arm Chair with Wood Finish Aluminum Base        |
|--------------|--------------------------------------------------------------|
|              |                                                              |
| Item #:      | KC8605B10ROP                                                 |
| Dimensions:  | 33 5/8"W x 31 1/4"D x 31 1/4"H x 16 1/2"SH                   |
| Weight:      | 40 Lbs                                                       |
| Frame:       | Wood grain powder coated aluminum with rope back             |
| ALU Frame:   | Color: Teak Wood Grain PC ALU                                |
| Rope:        | Color: TBD - Kun Rope - Sand, Light Grey or Dark Grey        |
| Back Pillow: | 1 Channel tufted back cushion with rope/button attachment    |
|              | and 1 loose lumbar pillow both with waterproof lining, knife |
|              | edge and hidden nylon zipper                                 |
| Cushion:     | Loose reticulated quick dry foam with hidden nylon zipper    |
| Fabric:      | COM or Sunbrella /Pattern: Canvas/Color: TBD/Grade: A        |
|              | Kun Fabric - TBD - Sand, Orange, or Leaf                     |
| COM Yardage: | 4 yards per chair 54" wide no repeat fabric                  |
| Notes:       | Indoor/outdoor use, with nylon foot glides                   |