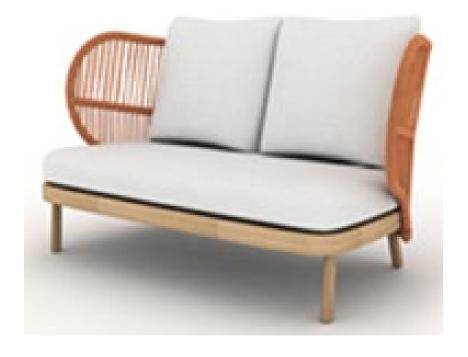

| Item:        | Jumbo Love Seat                                                  |
|--------------|------------------------------------------------------------------|
| Item #:      | KC8607N11ROP                                                     |
| Dimensions:  | 65 3/8"W x 35 5/8"D x 32"H x 16 1/2"SH                           |
| Weight:      | 53 Lbs                                                           |
| Frame:       | Wood grain powder coated aluminum finish                         |
| PC ALU Wood: | Color: Teak                                                      |
| Rope:        | Color: TBD - Small Rope Only                                     |
| Pillow:      | 2 Back pillows with fiberfill and waterproof lining, knife edge, |
|              | and hidden nylon zipper                                          |
| Cushion:     | Loose reticulated quick dry foam with knife edge and hidden      |
|              | nylon zipper                                                     |
| Fabric:      | COM or Sunbrella /Pattern: Canvas/Color: TBD/Grade: A            |
|              | Kun Fabrics - Acrylic Only                                       |
| COM Yardage: | 8 yards per love seat with 54" wide no repeat fabric             |
| Notes:       | Indoor/outdoor use, with nylon foot glides                       |