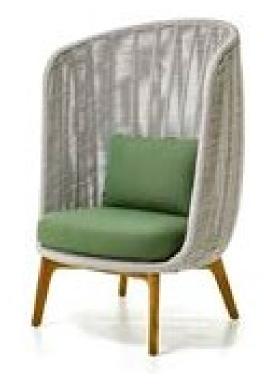

| Item:        | Bagel High Back Lounge Arm Chair                                              |
|--------------|-------------------------------------------------------------------------------|
| Item #:      | KC8605B121ROP                                                                 |
| Dimensions:  | 34 5/8"W x 33 7/8"D x 45"H x 16 1/2"SH                                        |
| Weight:      | 59.5 Lbs                                                                      |
| Frame:       | Wood grain or solid-colored powder coated aluminum with rope back             |
| ALU Frame:   | Color: TBD - Teak wood grain as shown or solid-colored PC ALU                 |
| Rope:        | Color: TBD - Small Rope Only                                                  |
| Back Pillow: | 1 Lumbar back pillow with waterproof lining, knife edge & hidden nylon zipper |
| Cushion:     | Loose reticulated quick dry foam with hidden nylon zipper                     |
| Fabric:      | COM or Sunbrella /Pattern: Canvas/Color: TBD/Grade: A                         |
|              | Kun Fabrics - Acrylic Only                                                    |
| COM Yardage: | 3 yards per chair 54" wide no repeat fabric                                   |
| Notes:       | Indoor/outdoor use, with nylon foot glides                                    |