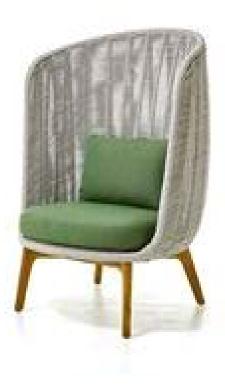

| Item:        | Bagel High Back Lounge Arm Chair with Teak Base           |
|--------------|-----------------------------------------------------------|
| Item #:      | KC8605A121ROP                                             |
| Dimensions:  | 34 5/8"W x 33 7/8"D x 45"H x 16 1/2"SH                    |
| Frame:       | Powder coated aluminum with rope back and teak base       |
| ALU Frame:   | Color: TBD - Signature Series or Kun ALU only             |
| Teak:        | Natural                                                   |
| Rope:        | Color: TBD - Kun Rope - Sand, Light Grey or Dark Grey     |
| Back Pillow: | 1 Lumbar back pillow with waterproof lining, knife edge   |
|              | and hidden nylon zipper                                   |
| Cushion:     | Loose reticulated quick dry foam with hidden nylon zipper |
| Fabric:      | COM or Sunbrella /Pattern: Canvas/Color: TBD/Grade: A     |
|              | Kun Fabric - TBD - Sand, Orange, or Leaf                  |
| COM Yardage: | 3 yards per chair 54" wide no repeat fabric               |
| Notes:       | Indoor/outdoor use, with nylon foot glides                |